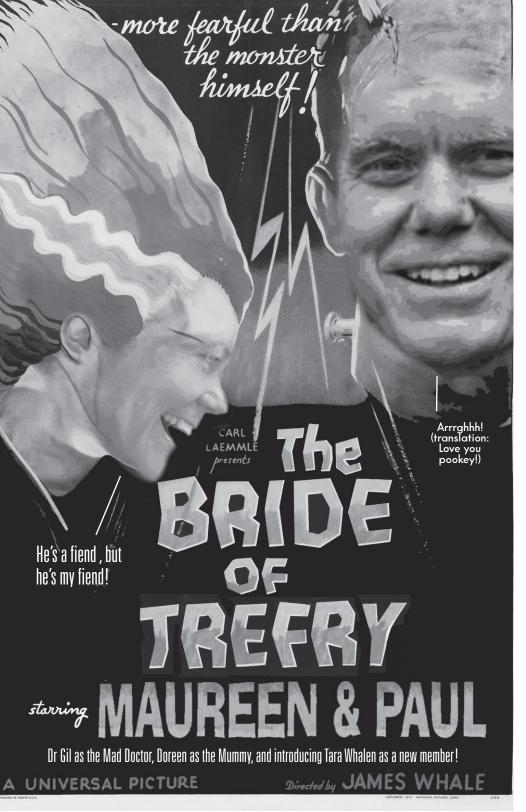

# HORROR CORNER

HANNIBAL

WEBCAM

BRYDE OF MINNESOTA

GOMEZ MURPHY

# A MATCH MADE IN HELL, OR SOME OTHER FORSAKEN PLACE

Yes these two fiends were made for each other, made in a lab somewhere in southern Minnesota. Part corn fed hybrid, part nuclear grade psycho! You'll laugh, you'll cry as the screen comes alive with this loves story that closed the hamlet of St. Paul due to its violent narrative!