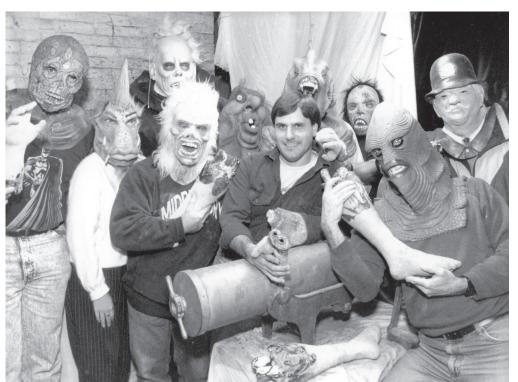

## ROTARY ARCHIVES

Dan Klemis and friends building Rotary Haunted House. Circa October 1995. Who are these people? Someone knows, let us in on the gig.